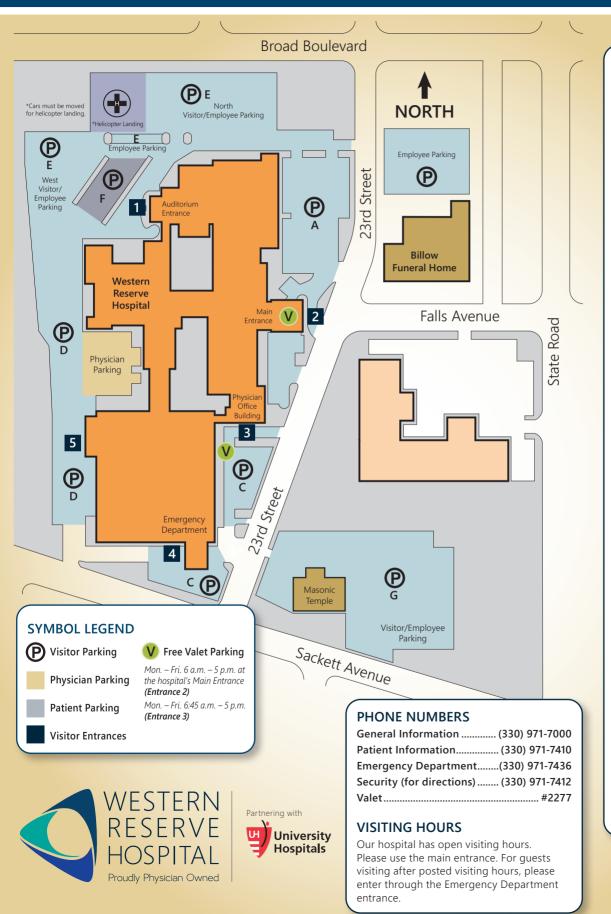

# **FACILITY MAP**

#### **ENTRANCE LEGEND**

### 1 Entrance 1

- Auditorium
- Medical Education
- Suites 1100 & 1200

### 2 Entrance 2

- Main Lobby
- New Choice Pharmacy
- Outpatient Surgery
- Patient Rooms
- Sleep Medicine Center
- Surgery
- Cardiac Catheterization Lab
- Bariatrics
- · Visitor Entrance
- Valet 6 a.m. 5 p.m. (Mon. - Fri.)

# 3 Entrance 3

- · Easy Street Therapy
- Endoscopy
- ICU
- Center for Pain Medicine
- · Physician Office Building
- Suites 303 404
- Valet 6:45 a.m. 5 p.m. (Mon. - Fri.)

# 4 Entrance 4

• Emergency Department

# 5 Entrance 5

- Cardiopulmonary
- Infusion Center / Chemotherapy
- Laboratory
- Nuclear Medicine
- Outpatient Registration
- Radiology
- Women's Imaging Center
- Wound Care Clinic
- Suite 1000