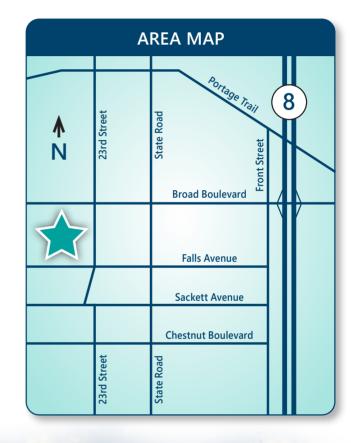

## **DRIVING DIRECTIONS:**

**From the North:** Take Route 8 South to the Broad Boulevard exit. Turn right onto Broad Boulevard. Go through the State Road intersection. Turn left onto 23rd Street.

**From the East:** Take I-76 West to Route 8 North. Exit at Broad Boulevard exit. Turn left onto Broad Boulevard. Go through the State Road intersection. Turn left onto 23rd Street.

**From the West:** Take I-77 South. Approaching Akron, I-77 and I-76 merge. Take Route 8 North to the Broad Boulevard exit. Turn left onto Broad Boulevard. Go through the State Road intersection. Turn left onto 23rd Street.

**From the Southwest:** Take State Route 224/I-76 East. Follow to I-76 East/I-77 South towards Akron. Turn left onto Route 8 North exit. Exit at Broad Boulevard. Turn left onto Broad Boulevard. Go through the State Road intersection. Turn left onto 23rd Street.

**From the South:** Take I-77 North to Route 8 North. Exit at Broad Boulevard. Turn left onto Broad Boulevard. Go through the State Road intersection. Turn left onto 23rd Street.